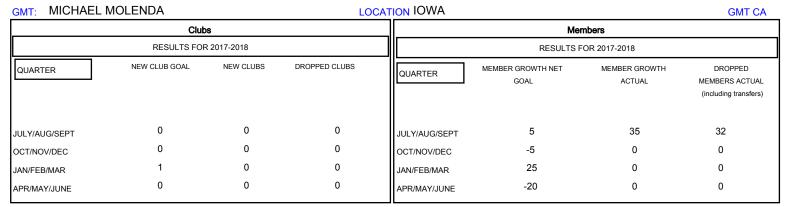

## District 9 NE

Results as of: 09/30/2017

| DROPPED CLUBS: 0 |    | 20 CLUBS OF 46 ADDED 1 OR MORE<br>NEW MEMBERS | GENDER DISTRIBUTION           MALE         1,071 (79.63%)           FEMALE         274 (20.37%) |     |
|------------------|----|-----------------------------------------------|-------------------------------------------------------------------------------------------------|-----|
| DROPPED MEMBERS  |    |                                               | Women Percentage Fiscal Year Goal: 22%                                                          |     |
| DECEASED         | 7  | CLICK HERE FOR CUMULATIVE MEMBERSHIP DATA     | TOTAL FAMILY UNIT MEMBERS                                                                       | 163 |
| CLUB CANCELLED   | 0  |                                               |                                                                                                 | 83  |
| OTHER            | 25 |                                               | FAMILY MEMBERS PAYING HALF DUES                                                                 |     |
| TOTAL            | 32 |                                               |                                                                                                 |     |