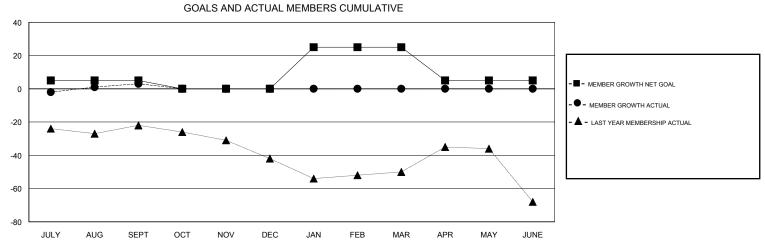

## District 9 NE

Results as of: 09/30/2017

| DROPPED CLUBS: 0 |    | 20 CLUBS OF 46 ADDED 1 OR MORE<br>NEW MEMBERS | GENDER DISTRIBUTION           MALE         1,071 (79.63%)           FEMALE         274 (20.37%) |     |
|------------------|----|-----------------------------------------------|-------------------------------------------------------------------------------------------------|-----|
| DROPPED MEMBERS  |    |                                               | Women Percentage Fiscal Year Goal: 22%                                                          |     |
| DECEASED         | 7  | CLICK HERE FOR CUMULATIVE MEMBERSHIP DATA     | TOTAL FAMILY UNIT MEMBERS                                                                       | 163 |
| CLUB CANCELLED   | 0  |                                               |                                                                                                 | 83  |
| OTHER            | 25 |                                               | FAMILY MEMBERS PAYING HALF DUES                                                                 |     |
| TOTAL            | 32 |                                               |                                                                                                 |     |